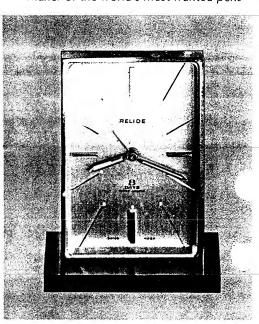

Simulated elm burl inlay, 3-3/4 x 4-1/8", ball pen B169

\$3.95 Simulated slate, \$2 ball pen, 93/. w 41/.// 9A9

Maker of the world's most wanted pens

\$20 Eight-day clock, with

\$10 Molded jet crystal, 3¾ x 3¾", \$2.50 soft tip pen J161

## **∳PARKER**

Maker of the world's most wanted pens

\$20 Eight-day clock, with seven-jewel Swiss movement 004A

NO 21253.82/PRINTED IN II